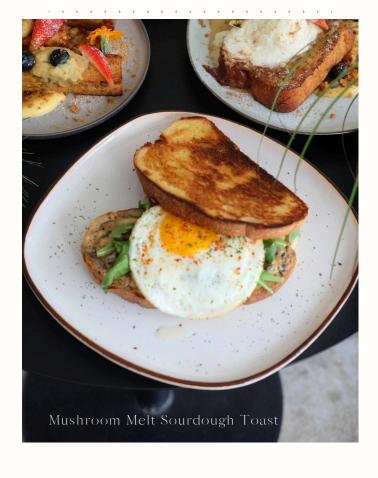

## Mushroom Melt Sourdough

Toasted sourdough layered with sautéed mushrooms, melted cheese, fresh arugula, and a sunny side-up egg — all brought together with our signature sriracha mayo for a creamy, spicy kick.