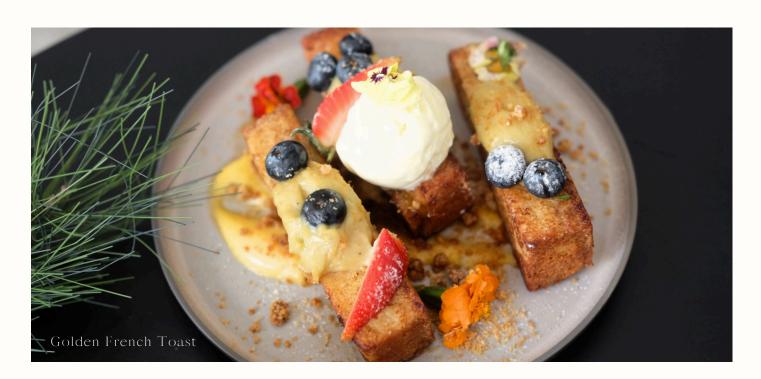

## Golden French Toast

Brioche toast dipped in cinnamon-egg batter. pan-seared to perfection. Layered with smooth banana purée and a drizzle of maple syrup. Served with vanilla ice cream for the perfect balance of warm and cold, sweet and spiced.

## Golden French Toast

20

Brioche toast dipped in cinnamon-egg batter, pan-seared to perfection. Layered with smooth banana purée and a drizzle of maple syrup. Served with vanilla ice cream for the perfect balance of warm and cold, sweet and spiced.