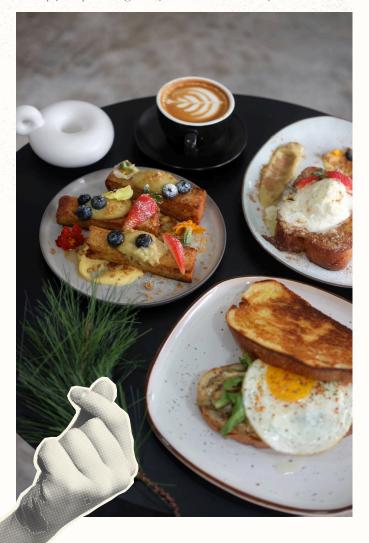

## Golden French Toast

Brioche toast dipped in cinnamon-egg batter. pan-seared to perfection. Layered with smooth banana purée and a drizzle of maple syrup. Served with vanilla ice cream for the perfect balance of warm and cold, sweet and spiced.

## Golden French Toast

20

Brioche toast dipped in cinnamon-egg batter, pan-seared to perfection. Layered with smooth banana purée and a drizzle of maple syrup. Served with vanilla ice cream for the perfect balance of warm and cold, sweet and spiced.

## Mushroom Melt Sourdough

Toasted sourdough layered with sautéed mushrooms, melted cheese, fresh arugula, and a sunny side-up egg — all brought together with our signature sriracha mayo for a creamy, spicy kick.

## Maple Bacon Sandwich

17.9

A croffle twist on the classic breakfast sandwich — with crispy beef bacon, a sunny side-up egg, and fresh salad and finished with a drizzle of maple syrup.