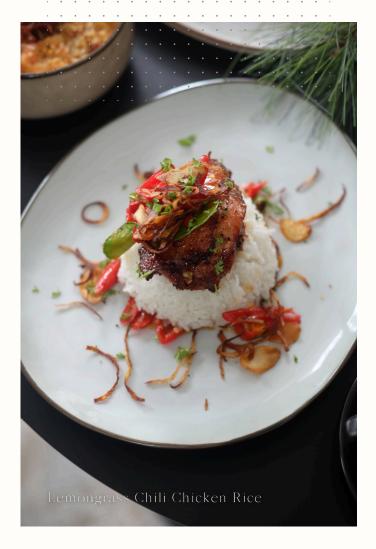

## Lemongrass Chili Chicken Rice

16

Marinated chicken thigh infused with the aromatic flavors of lemongrass. Served alongside fragrant rice and greens. This dish offers a zesty, herbaceous kick in every bite.