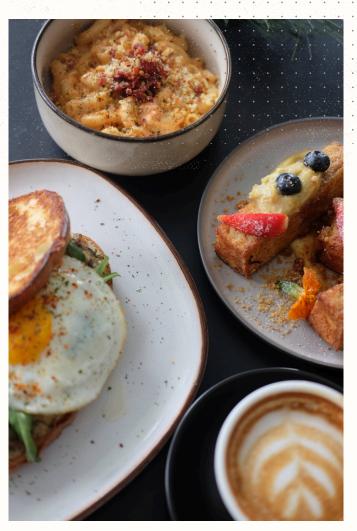

## Tripple Cheese Mac

Elbow macaroni smothered in a rich, creamy blend of three cheeses — cheddar, mozzarella. and parmesan - then baked until golden and bubbling. Comfort food at its finest, with a crispy top and gooey center in every bite.

## Mushroom Melt Sourdough

Toasted sourdough layered with sautéed mushrooms, melted cheese, fresh arugula, and a sunny side-up egg — all brought together with our signature sriracha mayo for a creamy, spicy kick.

## Golden French Toast

Brioche toast dipped in cinnamon-egg batter. pan-seared to perfection. Layered with smooth banana purée and a drizzle of maple syrup. Served with vanilla ice cream for the perfect balance of warm and cold, sweet and spiced.