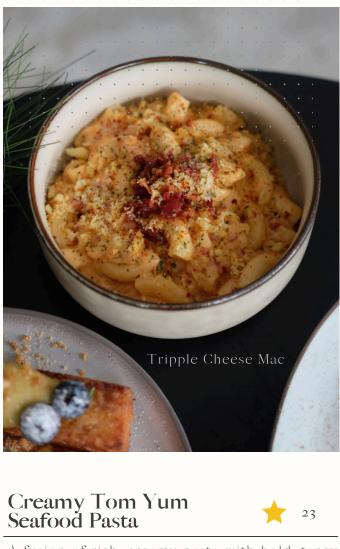

## Tripple Cheese Mac

Elbow macaroni smothered in a rich, creamy blend of three cheeses — cheddar, mozzarella. and parmesan - then baked until golden and bubbling. Comfort food at its finest, with a crispy top and gooey center in every bite.

## Tripple Cheese Mac

Macaroni smothered in a rich, creamy blend of three cheeses - cheddar, mozzarella, and parmesan — then baked until golden.. Comfort food at its finest, with a crispy bacon bits on