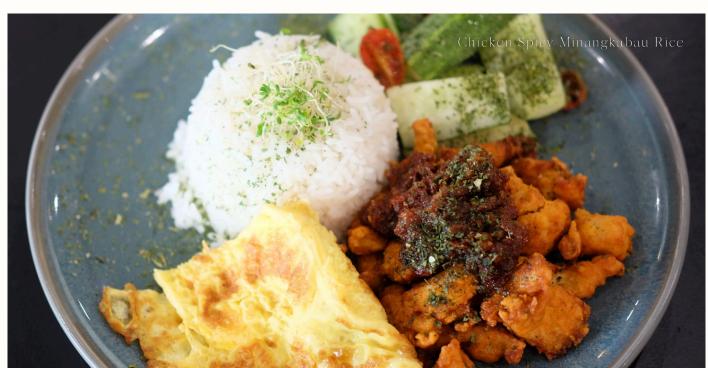

## Chicken Spicy Minangkabau Rice

14

Fragrant white rice served with crispy fried chicken — paired with our special house-made sambal inspired by Minangkabau flavors.