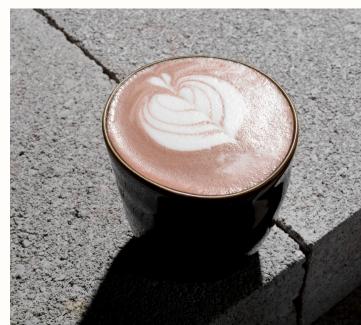

## White

Latte 12 Affogato 12 Flat white 12 Mocha 10 Cappucino 12

## Overtime Latte

12

Espresso-based coffee with spanish sauce

## Island Latte

15

Coconut latte with nutty hazelnut notes

## Caramel Machiato

13

Rich espresso layered with velvety steamed milk and finished with a drizzle of caramel.