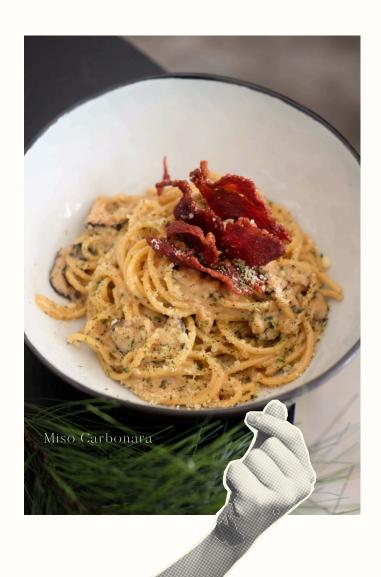

### Miso Carbonara

A Japanese twist on the Italian classic spaghetti tossed in a creamy miso-infused carbonara sauce, topped with crispy beef bacon and a sprinkle of parmesan. Rich. savory, and full of depth in every bite.

## Miso Carbonara with Beef Bacon

A Japanese twist on the Italian classic spaghetti tossed in a creamy miso-infused carbonara sauce, topped with crispy beef bacon and a sprinkle of parmesan.

> A fusion of rich, creamy pasta with bold, tangy flavors of tom yum. Infused with spicy chili. aromatic lemongrass, and a hint of lime. A perfect balance of creamy and spicy.