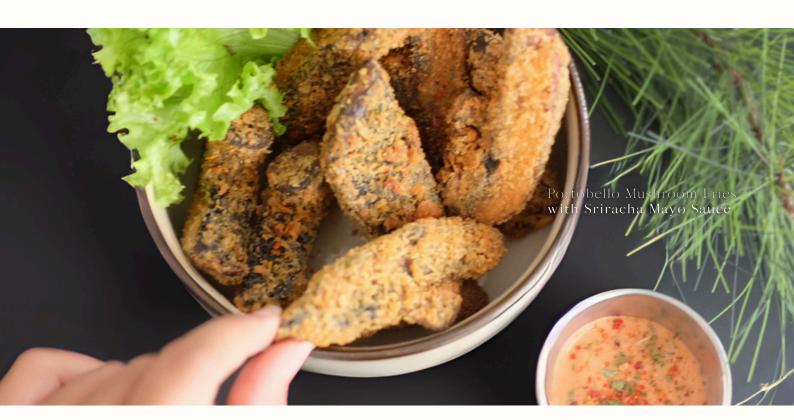

### Portobello Mushroom Fries 16 ★

Seasoned portobello mushrooms coated in crispy panko breadcrumbs, fried to golden perfection. Served with our house-made spicy sriracha mayo for that perfect kick. Crispy on the outside, juicy on the inside - no wonder it's a crowd favourite.

## Portobello Mushroom Fries

Seasoned portobello mushrooms coated in crispy panko breadcrumbs. Served with our house-made spicy sriracha mayo. Crispy on the outside, juicy on the inside — no wonder it's a crowd favourite.